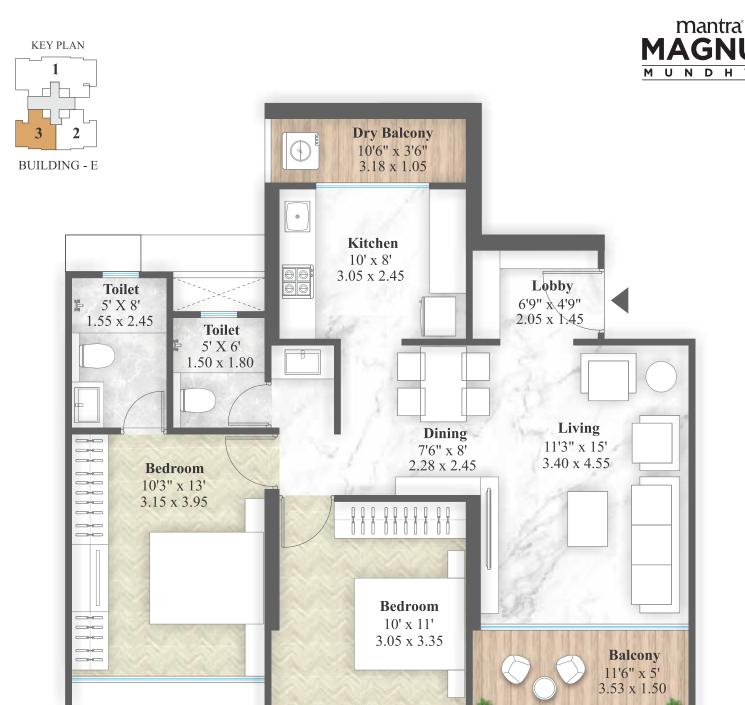

| Flat  | 1     |        | Open Balc. |        | Dry Balc. |        | *Gross Usable Area |        |
|-------|-------|--------|------------|--------|-----------|--------|--------------------|--------|
| Type  | sq.m  | sq.ft. | sq.m       | sq.ft. | sq.m      | sq.ft. | sq.m               | sq.ft. |
| 2 Bhk | 67.36 | 725    | 5.29       | 57     | 3.64      | 39     | 76.29              | 821    |

<sup>6.</sup> All dimensiuons mentioned are for unfurnished surface & encluding enclosed balcony. 7. The elevation features, walls, elevation boxing, window sizes & window location are indicative & may vary as per construction techniques & RCC design.

8. It is assumed that skirting line is matched with plaster line. 9. Toilet Dimensions are including ledge wall if any.