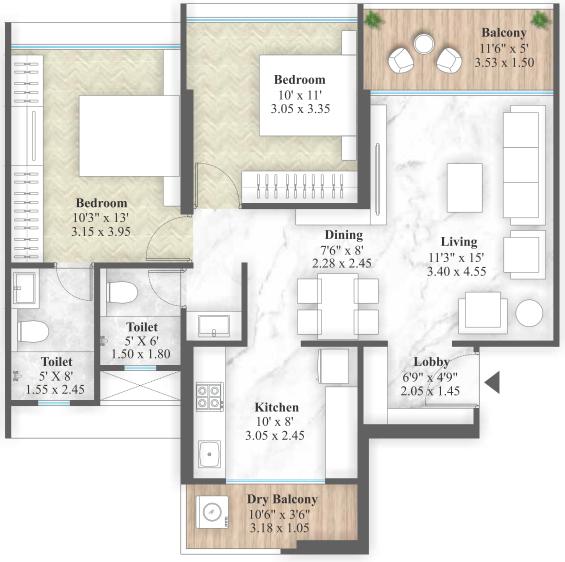

BUILDING - D

| Flat  | **Carpet |        | Open Balc. |        | Dry Balc. |        | *Gross Usable Area |        |
|-------|----------|--------|------------|--------|-----------|--------|--------------------|--------|
| Type  | sq.m     | sq.ft. | sq.m       | sq.ft. | sq.m      | sq.ft. | sq.m               | sq.ft. |
| 2 Bhk | 67.28    | 724    | 5.29       | 57     | 3.64      | 39     | 76.21              | 820    |

<sup>6.</sup> All dimensiuons mentioned are for unfurnished surface & encluding enclosed balcony. 7. The elevation features, walls, elevation boxing, window sizes & window location are indicative & may vary as per construction techniques & RCC design.

8. It is assumed that skirting line is matched with plaster line. 9. Toilet Dimensions are including ledge wall if any.