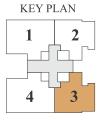

**BUILDING - D** 

| Flat  | **Carpet |        | Open Balc. |        | Dry Balc. |        | *Gross Usable Area |        |
|-------|----------|--------|------------|--------|-----------|--------|--------------------|--------|
| Type  | sq.m     | sq.ft. | sq.m       | sq.ft. | sq.m      | sq.ft. | sq.m               | sq.ft. |
| 3 Bhk | 86.63    | 932    | 8.09       | 87     | 3.30      | 36     | 98.02              | 1055   |

<sup>6.</sup> All dimensiuons mentioned are for unfurnished surface & encluding enclosed balcony. 7. The elevation features, walls, elevation boxing, window sizes & window location are indicative & may vary as per construction techniques & RCC design.

8. It is assumed that skirting line is matched with plaster line. 9. Toilet Dimensions are including ledge wall if any.