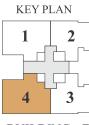

| Flat  | **Carpet |        | Open Balc. |        | Dry Balc. |        | *Gross Usable Area |        |
|-------|----------|--------|------------|--------|-----------|--------|--------------------|--------|
| Type  | sq.m     | sq.ft. | sq.m       | sq.ft. | sq.m      | sq.ft. | sq.m               | sq.ft. |
| 4 Bhk | 145.58   | 1567   | 11.31      | 122    | 4.56      | 49     | 161.45             | 1738   |

<sup>6.</sup> All dimensiuons mentioned are for unfurnished surface & encluding enclosed balcony. 7. The elevation features, walls, elevation boxing, window sizes & window location are indicative & may vary as per construction techniques & RCC design.

8. It is assumed that skirting line is matched with plaster line. 9. Toilet Dimensions are including ledge wall if any.