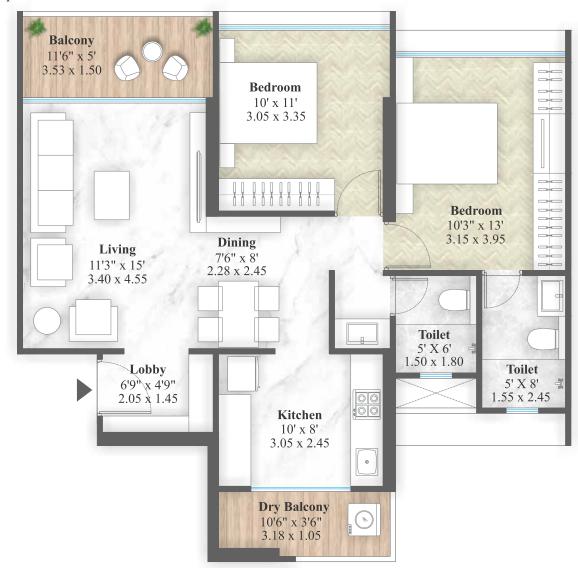

BUILDING - D

| Flat  | **Carpet |        | Open Balc. |        | Dry Balc. |        | *Gross Usable Area |        |
|-------|----------|--------|------------|--------|-----------|--------|--------------------|--------|
| Type  | sq.m     | sq.ft. | sq.m       | sq.ft. | sq.m      | sq.ft. | sq.m               | sq.ft. |
| 2 Bhk | 67.28    | 724    | 5.29       | 57     | 3.64      | 39     | 76.21              | 820    |

<sup>6.</sup> All dimensiuons mentioned are for unfurnished surface & encluding enclosed balcony. 7. The elevation features, walls, elevation boxing, window sizes & window location are indicative & may vary as per construction techniques & RCC design.

8. It is assumed that skirting line is matched with plaster line. 9. Toilet Dimensions are including ledge wall if any.