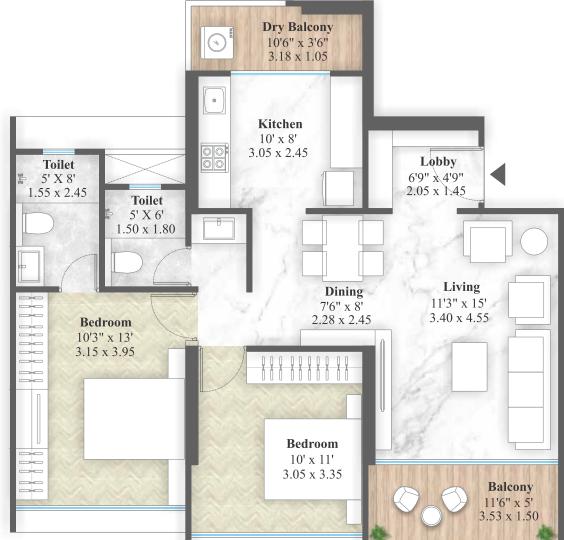

BUILDING - D

| Flat  | **Carpet |        | Open Balc. |        | Dry Balc. |        | *Gross Usable Area |        |
|-------|----------|--------|------------|--------|-----------|--------|--------------------|--------|
| Type  | sq.m     | sq.ft. | sq.m       | sq.ft. | sq.m      | sq.ft. | sq.m               | sq.ft. |
| 2 Bhk | 67.28    | 724    | 5.29       | 57     | 3.64      | 39     | 76.21              | 820    |

<sup>6.</sup> All dimensiuons mentioned are for unfurnished surface & encluding enclosed balcony. 7. The elevation features, walls, elevation boxing, window sizes & window location are indicative & may vary as per construction techniques & RCC design.

8. It is assumed that skirting line is matched with plaster line. 9. Toilet Dimensions are including ledge wall if any.