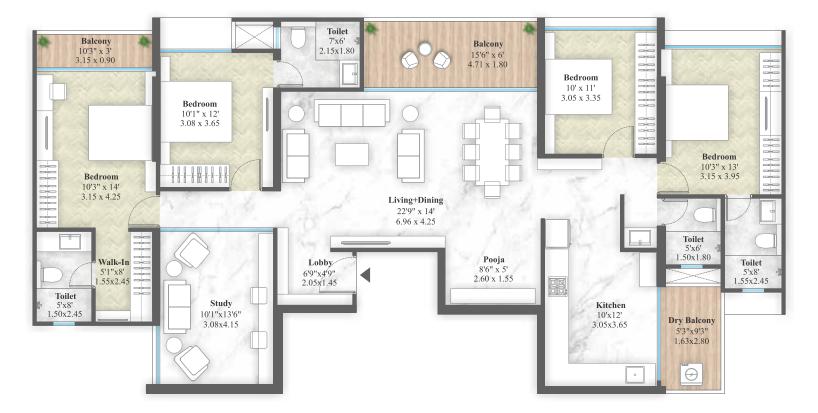

**BUILDING - D** 

| Flat  | **Carpet |        | Open Balc. |        | Dry Balc. |        | *Gross Usable Area |        |
|-------|----------|--------|------------|--------|-----------|--------|--------------------|--------|
| Type  | sq.m     | sq.ft. | sq.m       | sq.ft. | sq.m      | sq.ft. | sq.m               | sq.ft. |
| 3 Bhk | 86.63    | 932    | 8.09       | 87     | 3.30      | 36     | 98.02              | 1055   |

<sup>6.</sup> All dimensiuons mentioned are for unfurnished surface & encluding enclosed balcony. 7. The elevation features, walls, elevation boxing, window sizes & window location are indicative & may vary as per construction techniques & RCC design.

8. It is assumed that skirting line is matched with plaster line. 9. Toilet Dimensions are including ledge wall if any.