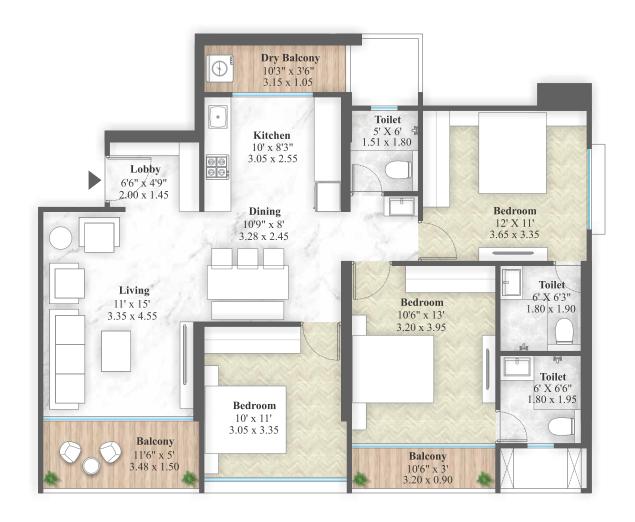

**BUILDING - D** 

| Flat  | **Carpet |        | Open Balc. |        | Dry Balc. |        | *Gross Usable Area |        |
|-------|----------|--------|------------|--------|-----------|--------|--------------------|--------|
| Type  | sq.m     | sq.ft. | sq.m       | sq.ft. | sq.m      | sq.ft. | sq.m               | sq.ft. |
| 3 Bhk | 86.63    | 932    | 8.09       | 87     | 3.30      | 36     | 98.02              | 1055   |

<sup>6.</sup> All dimensiuons mentioned are for unfurnished surface & encluding enclosed balcony. 7. The elevation features, walls, elevation boxing, window sizes & window location are indicative & may vary as per construction techniques & RCC design.

8. It is assumed that skirting line is matched with plaster line. 9. Toilet Dimensions are including ledge wall if any.