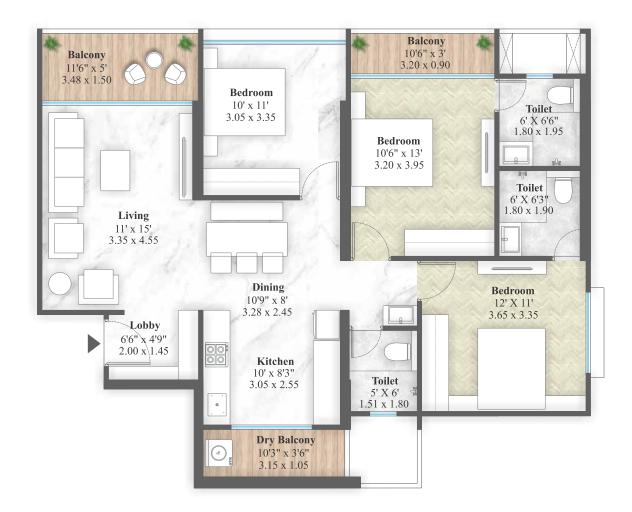

**BUILDING - D** 

| Flat  | **Carpet |        | Open Balc. |        | Dry Balc. |        | *Gross Usable Area |        |
|-------|----------|--------|------------|--------|-----------|--------|--------------------|--------|
| Type  | sq.m     | sq.ft. | sq.m       | sq.ft. | sq.m      | sq.ft. | sq.m               | sq.ft. |
| 3 Bhk | 86.63    | 932    | 8.09       | 87     | 3.30      | 36     | 98.02              | 1055   |

<sup>6.</sup> All dimensiuons mentioned are for unfurnished surface & encluding enclosed balcony. 7. The elevation features, walls, elevation boxing, window sizes & window location are indicative & may vary as per construction techniques & RCC design.

8. It is assumed that skirting line is matched with plaster line. 9. Toilet Dimensions are including ledge wall if any.