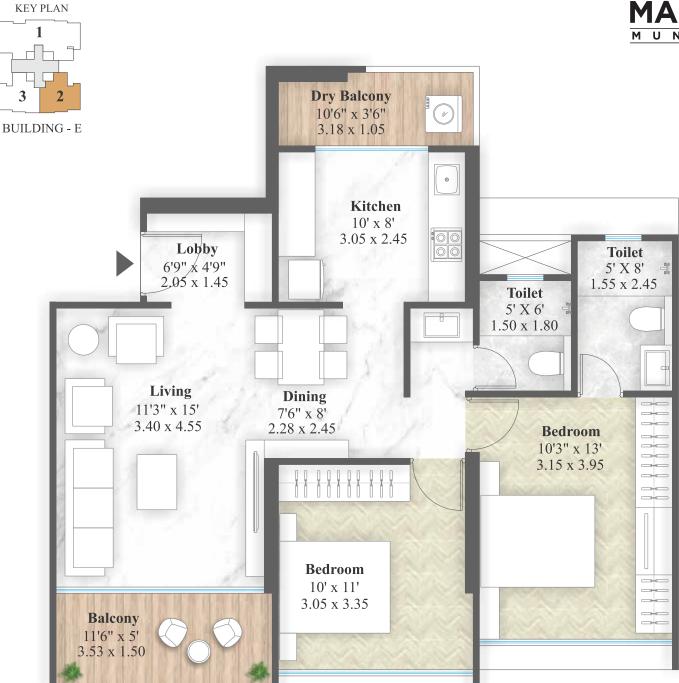

| Flat  | 1     |        | Open Balc. |        | Dry Balc. |        | *Gross Usable Area |        |
|-------|-------|--------|------------|--------|-----------|--------|--------------------|--------|
| Type  | sq.m  | sq.ft. | sq.m       | sq.ft. | sq.m      | sq.ft. | sq.m               | sq.ft. |
| 2 Bhk | 67.36 | 725    | 5.29       | 57     | 3.64      | 39     | 76.29              | 821    |

<sup>6.</sup> All dimensiuons mentioned are for unfurnished surface & encluding enclosed balcony. 7. The elevation features, walls, elevation boxing, window sizes & window location are indicative & may vary as per construction techniques & RCC design.

8. It is assumed that skirting line is matched with plaster line. 9. Toilet Dimensions are including ledge wall if any.