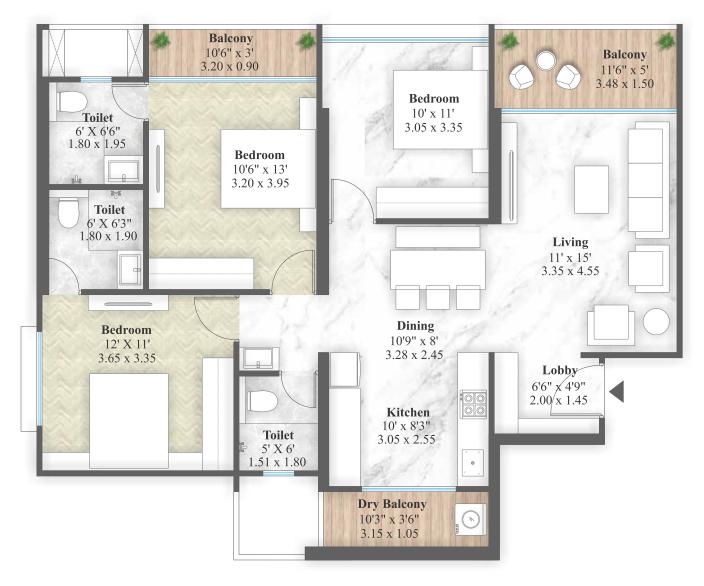

**BUILDING - D** 

| Flat  | **Carpet |        | Open Balc. |        | Dry Balc. |        | *Gross Usable Area |        |
|-------|----------|--------|------------|--------|-----------|--------|--------------------|--------|
| Type  | sq.m     | sq.ft. | sq.m       | sq.ft. | sq.m      | sq.ft. | sq.m               | sq.ft. |
| 3 Bhk | 86.63    | 932    | 8.09       | 87     | 3.30      | 36     | 98.02              | 1055   |

<sup>6.</sup> All dimensiuons mentioned are for unfurnished surface & encluding enclosed balcony. 7. The elevation features, walls, elevation boxing, window sizes & window location are indicative & may vary as per construction techniques & RCC design.

8. It is assumed that skirting line is matched with plaster line. 9. Toilet Dimensions are including ledge wall if any.